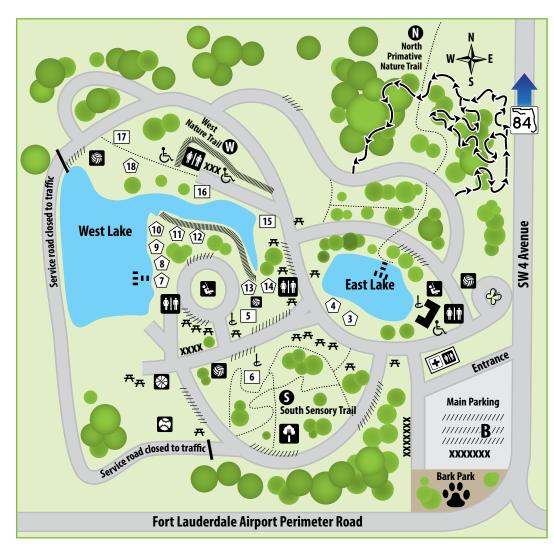

## SNYDER PARK MAP

## **MAP LEGEND**

Front Office,
First Aid, Restrooms

Restrooms

Accessible Access

XXXX Accessible Parking

//// Additional Parking

North Primative Nature Trail

South Sensory Trail

West Sensory Trail

Nature Trails

->- Mountain Bike Trail

**4** Butterfly Garden

Horseshoes\*\*

Multipurpose Field

Basketball Court

**℅** Volleyball Court\*\*

Playground

Food Forest

**B** Bulletin Board

Picnic Area & Table

Several picnic areas are located in the park with table, grill, and waste receptacles.

#### **PAVILIONS** \*\*\*

Large 5,6,15,16,17

Small 3,4,7,8,9,10,11,12,18

Caldwell Pavilion

Open seasonally or by request

\*\* At various pavilions

\*\*\* Reservations required