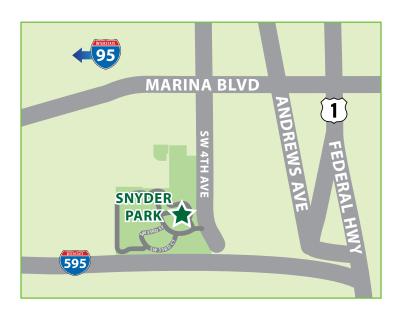

# **SNYDER PARK**

3299 S.W. 4th Avenue | Fort Lauderdale, FL 33315 (954) 828-4585 | parks.fortlauderdale.gov







#### **PARK HOURS**

March - October, 7 AM - 7 PM November - February, 7 AM - 6 PM Closed on Christmas and New Year's Day

#### **OFFICE HOURS**

Monday – Friday 9 AM – 5 PM

#### **FREE PARKING\***

\*Special event fees apply.

#### **AMENITIES**

- Bark Park (Dog Park)
- Basketball Court
- Butterfly Garden
- Disc Golf Course
- Dog Swimming
- Fishing at West Lake (catch and release only)
- Food Forest
- Grills
- Horseshoe Pits
- Mountain Bike Trail
- Nature Trails
- Pavilions
- Picnic Tables
- Playgrounds
- Restrooms
- Volleyball Courts

#### **PARK RANGERS**

(954) 828-4634

#### PARK LOCATION MAP

3299 S.W. 4th Avenue Fort Lauderdale, FL 33315







## SNYDER PARK MAP



### PAVILION RENTAL INFORMATION



LARGE PAVILION - Capacity 75
Pavilion #6, 15, 16, 17
Grill, sand volleyball, water and electricity
Fee: Resident \$80, Non-Resident \$120



**PAVILION #5** - Capacity 500 Two large grills, horseshoe pit, and sand volleyball Fee: Resident \$100, Non-Resident \$150



CALDWELL PAVILION - Capacity 250
Refrigerator, stove, four large grills, horseshoe pit, sand volleyball, playground, restrooms, and electricity

Fee: Resident \$400, Non-Resident \$600

Prices listed above do not include 7% applicable sales tax.

## **MAP LEGEND**

Front Office,
First Aid, Restrooms

Restrooms

Accessible Access

XXXX Accessible Parking

//// Additional Parking

North Primative Nature Trail

South Sensory Trail

West Sensory Trail

Nature Trails

-